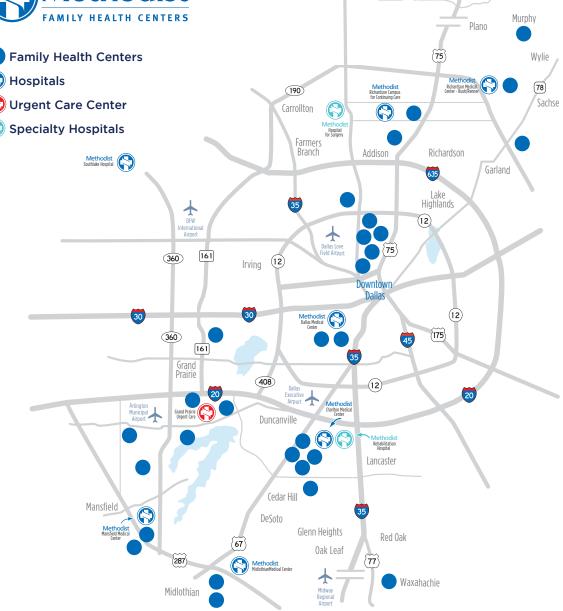

HOSPITALS

#### METHODIST DALLAS MEDICAL CENTER

1441 N BECKLEY AVE., DALLAS, TX

- 24/7 emergency services
- Level I Trauma Center

#### METHODIST RICHARDSON MEDICAL CENTER

2831 E PRES. GEORGE BUSH HWY., RICHARDSON, TX

• 24/7 emergency services

#### METHODIST CHARLTON MEDICAL CENTER

3500 W WHEATLAND RD., DALLAS, TX

- 24/7 emergency services
- Level III Trauma Center

#### METHODIST MANSFIELD MEDICAL CENTER

#### 2700 E BROAD ST., MANSFIELD, TX

- 24/7 Emergency Services with online appointment scheduling at QuickER.org.
- Level III trauma center

#### METHODIST SOUTHLAKE MEDICAL CENTER

421 E STATE HWY 114, SOUTHLAKE, TX

• 24/7 emergency services

#### METHODIST MIDLOTHIAN MEDICAL CENTER

1201 E, US-287, MIDLOTHIAN, TX

• 24/7 Emergency services and online appointment scheduling at QuickERMidlo.org.

OTHER SERVICES

etnou McKinney Hosnital Collin County

Regional Airport

Your home for health and wellness, Methodist Family Health Centers and Medical Groups are staffed by board-certified physicians and backed by the strength of Methodist Health System, so you can rest assured your health is in good hands. Call today to find out more about our physicians and which one best suits the needs of your family.